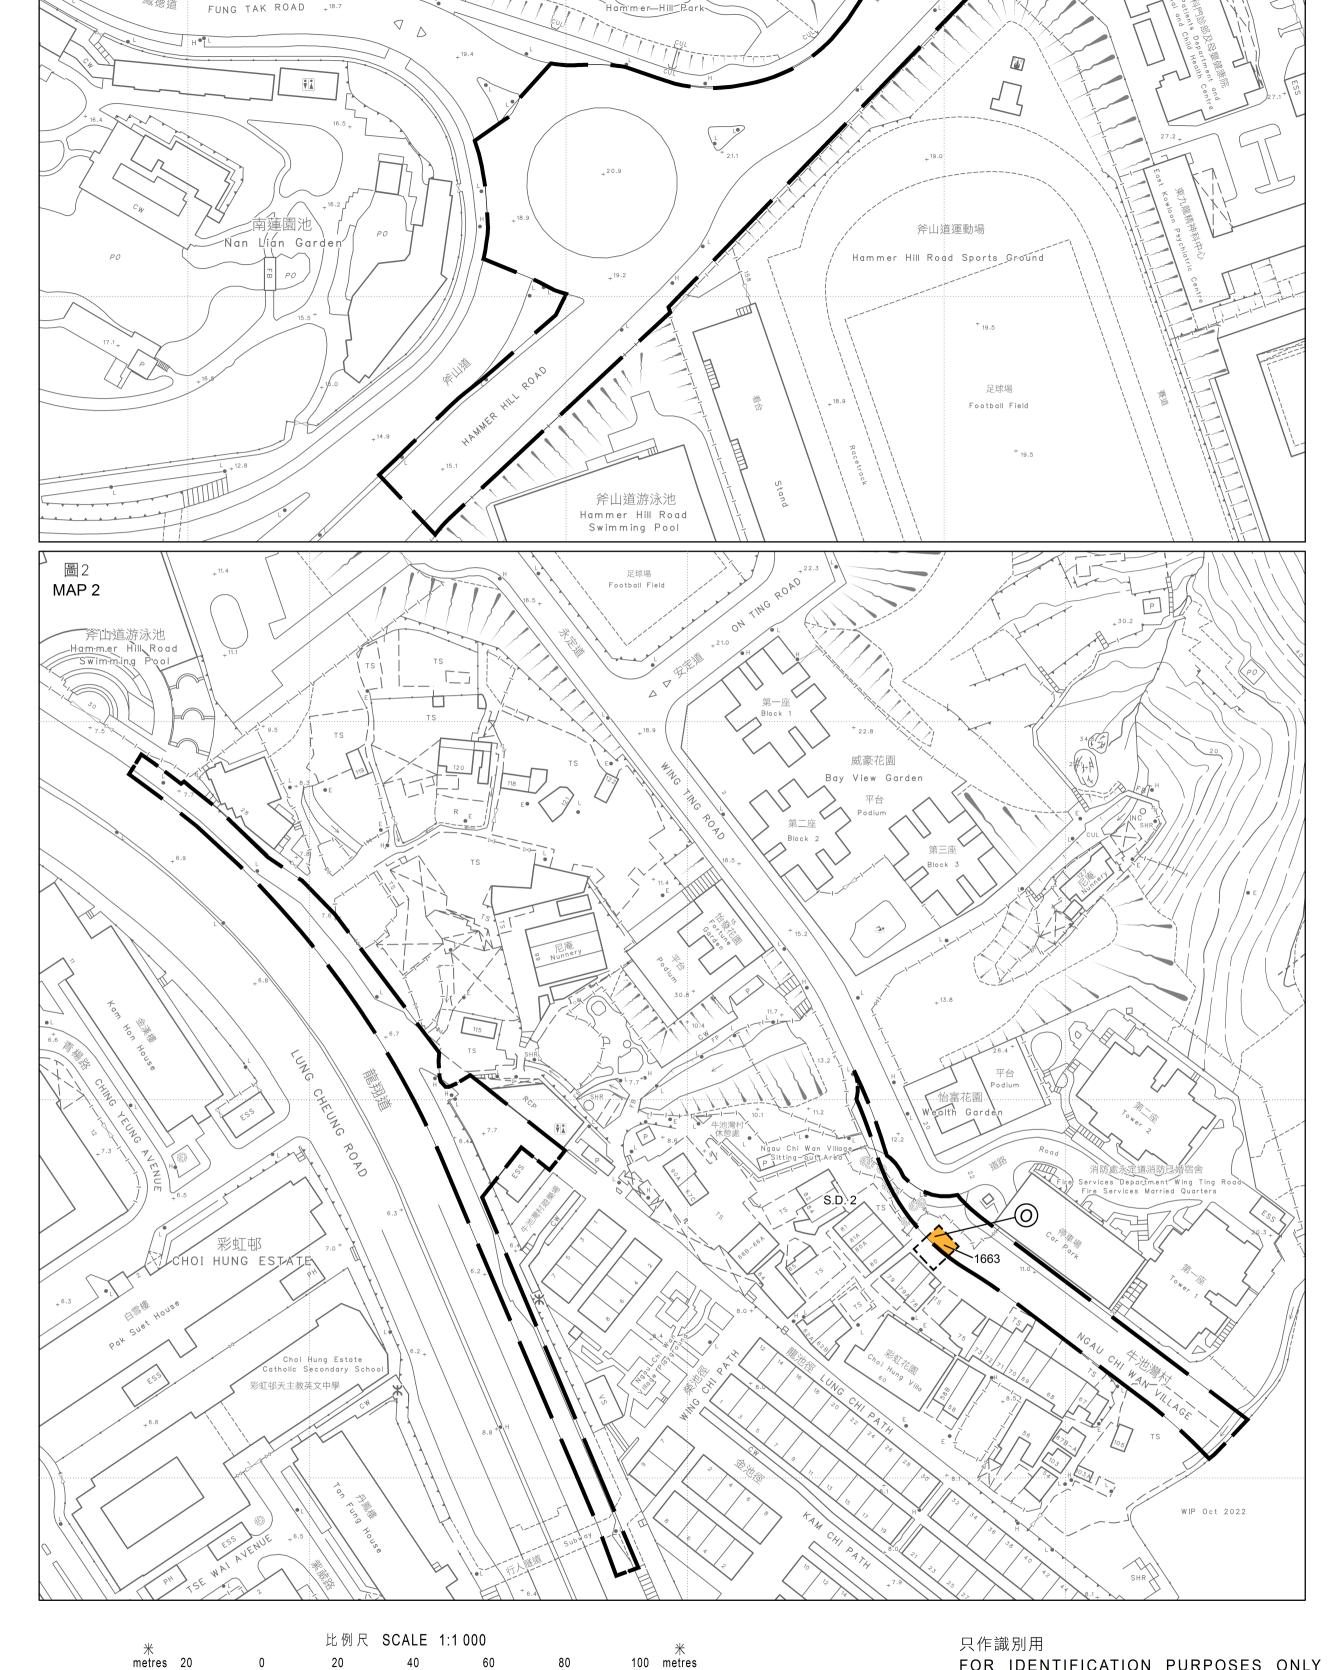

MAP 1

| 將予收回土地的面積<br>Area of Land to be Resumed |    |                      |                       |
|-----------------------------------------|----|----------------------|-----------------------|
| 測量約份第二約地段編號<br>S.D. 2 Lot No.           |    | 平方米(約數)<br>m²(about) | 平方呎(約數)<br>ft²(about) |
| 1663 (                                  | P) | 32.9                 | 354                   |
| 總面積 TOTAL AREA                          |    | 32.9                 | 354                   |

## 圖 例 LEGEND

收地/清拆界限 RESUMPTION / CLEARANCE LIMIT

將 予 收 回 的 土 地 LAND TO BE RESUMED

LOT BOUNDARY

S.D.

SURVEY DISTRICT

地段界線

(P) PORTION

COLOURED ORANGE

斧山公園

已簽署 Signed ( 梁妙燕 Karen MY LEUNG) 總產業測量師 / 土地徵用 Chief Estate Surveyor / Acquisition

日期 Date 01 / 11 / 2022

地政總署 土地徵用組 Acquisition Section Lands Department

圖則由九龍測量處繪製 Plan Prepared by District Survey Office, Kowloon ◎ 香港特別行政區政府 — 版權所有 Copyright reserved - Hong Kong SAR Government 收地圖則

metres 20

道路(工程、使用及補償)條例(第370章) 工務計劃項目第7870CL號

黃大仙牛池灣村公營房屋發展之工地平整及基礎設施工程的道路工程 RESUMPTION PLAN

ROADS (WORKS, USE AND COMPENSATION) ORDINANCE (CHAPTER 370) ROAD WORKS UNDER PWP ITEM No. 7870CL SITE FORMATION AND INFRASTRUCTURE WORKS FOR PUBLIC HOUSING DEVELOPMENT

AT NGAU CHI WAN VILLAGE, WONG TAI SIN

檔案編號 File No. DSO/K W308/2, ACQ GP/9/8

測量圖編號 Survey Sheet No. 11-NE-7A, 7C

發展藍圖編號 Layout Plan No. ---

參考圖編號 Reference Plan No. 60625506/LRP/NCWV\_002-004 (土木工程拓展署 CEDD)

FOR IDENTIFICATION PURPOSES ONLY

圖則編號 PLAN No. KM10766